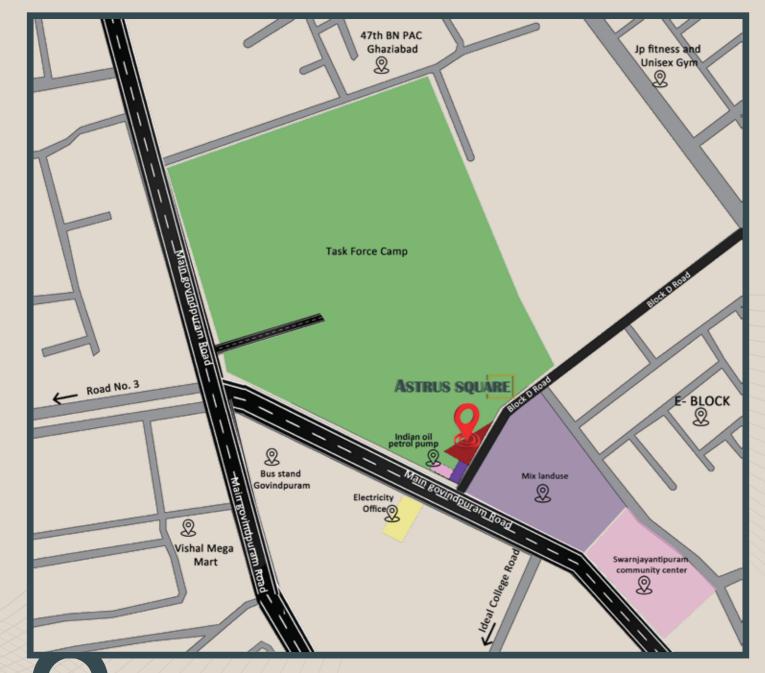

# RERA APPROVED

UP RERA NO.-UPRERAPRJ986717/04/2024 https://up-rera.in/projects

SUPER CONNECTIVITY
Convenient and easy connectivity from the sector approach roads & streets.

## CENTRALLY LOCATED WITHIN VICINITY A prime site surrounded by all of Govindpuram's present and future development.

HIGHLY DENSE POPULATION CATCHMENT With the growing number of residential complexes & density, ASTRUS SQUARE seems to cater all the needs of surrounded residential.

### NEIGHBOURHOOD CONVENIENCE

This retail location is essential to meeting the everyday needs of the growing neighborhood's residents.

# LOCATION MAP