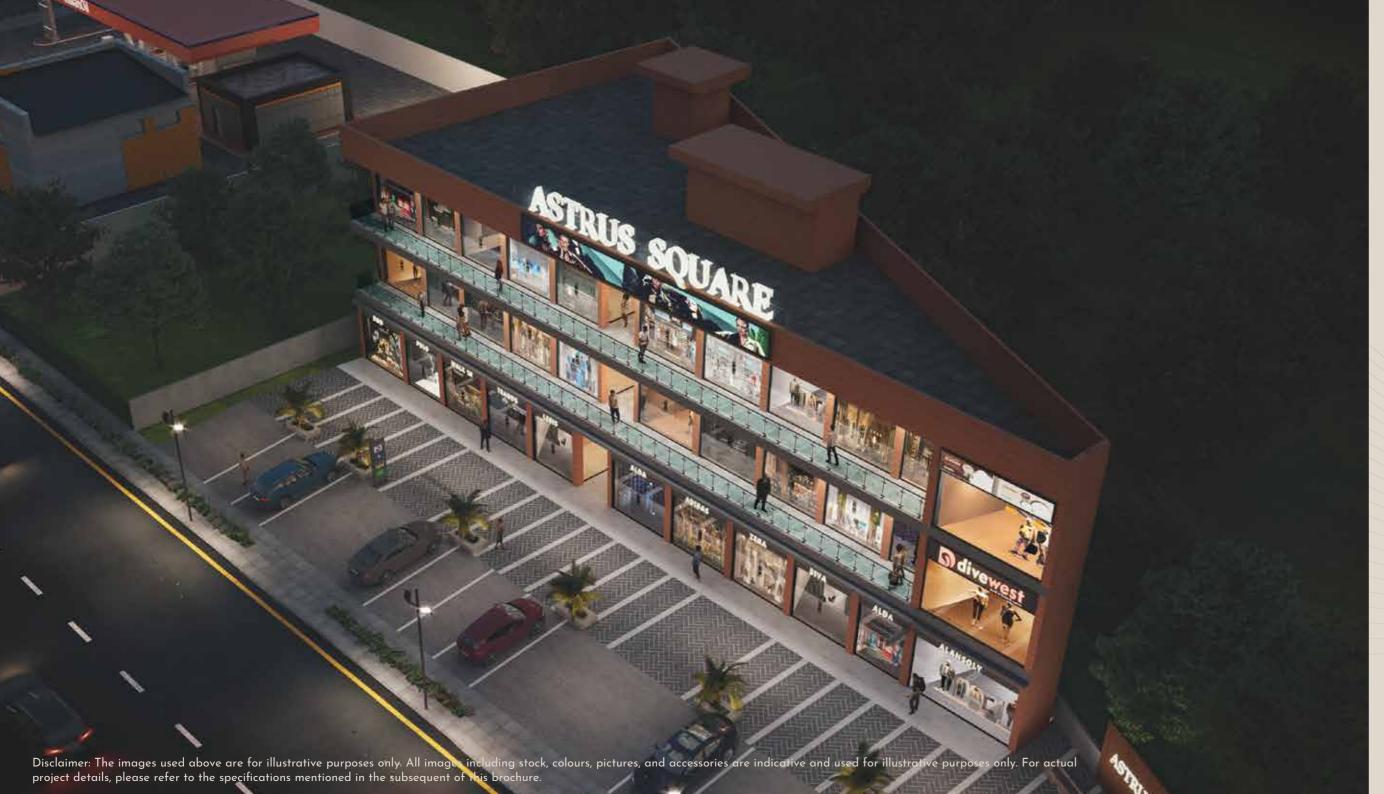

### **ASTRUS SQUARE- High Street Shops, Ghaziabad**

Redefining the retail experience is ASTRUS SQUARE, located in Govindpuram, Ghaziabad. Near a catchment region with over 50,000 families, the Shopping Center is ideally situated. The exquisite façade will greet customers and entice them into the opulent atmosphere of the Shopping. The biggest retail investment chance, designed to satisfy the needs of a developing neighborhood with enormous potential.

Astrus Square is All Set To Redefine The Shopping Experience Both For Buyers And Sellers. Designed Beautifully, This Upcoming Commercial of Modern Architecture, with all modern facilities. Further The Complex Will Offer Facilities Such As Lift, Hygiene-Friendly Toilets, Proper Parking Facilities, Fire Fighting system And 24/7 Security With CCTV Surveillance Etc. It Also Will Enjoy Maximum Accessibility Due To The Fact That It has the Widest retail frontage.

# PROJECT HIGHLIGHTS

North facing shops

Located in high catchment area

Low Maintenance shops

Well planned MEP to cater to all types of businesses

Located on 60 foot wide road

Main road facing shops

Seamless road-to-shop experience

6 Modern facade

Approx. 200 ft. frontage of project

All facilities such as lifts, toilets, parking & 24x7 security

ASTRUS SQUARE