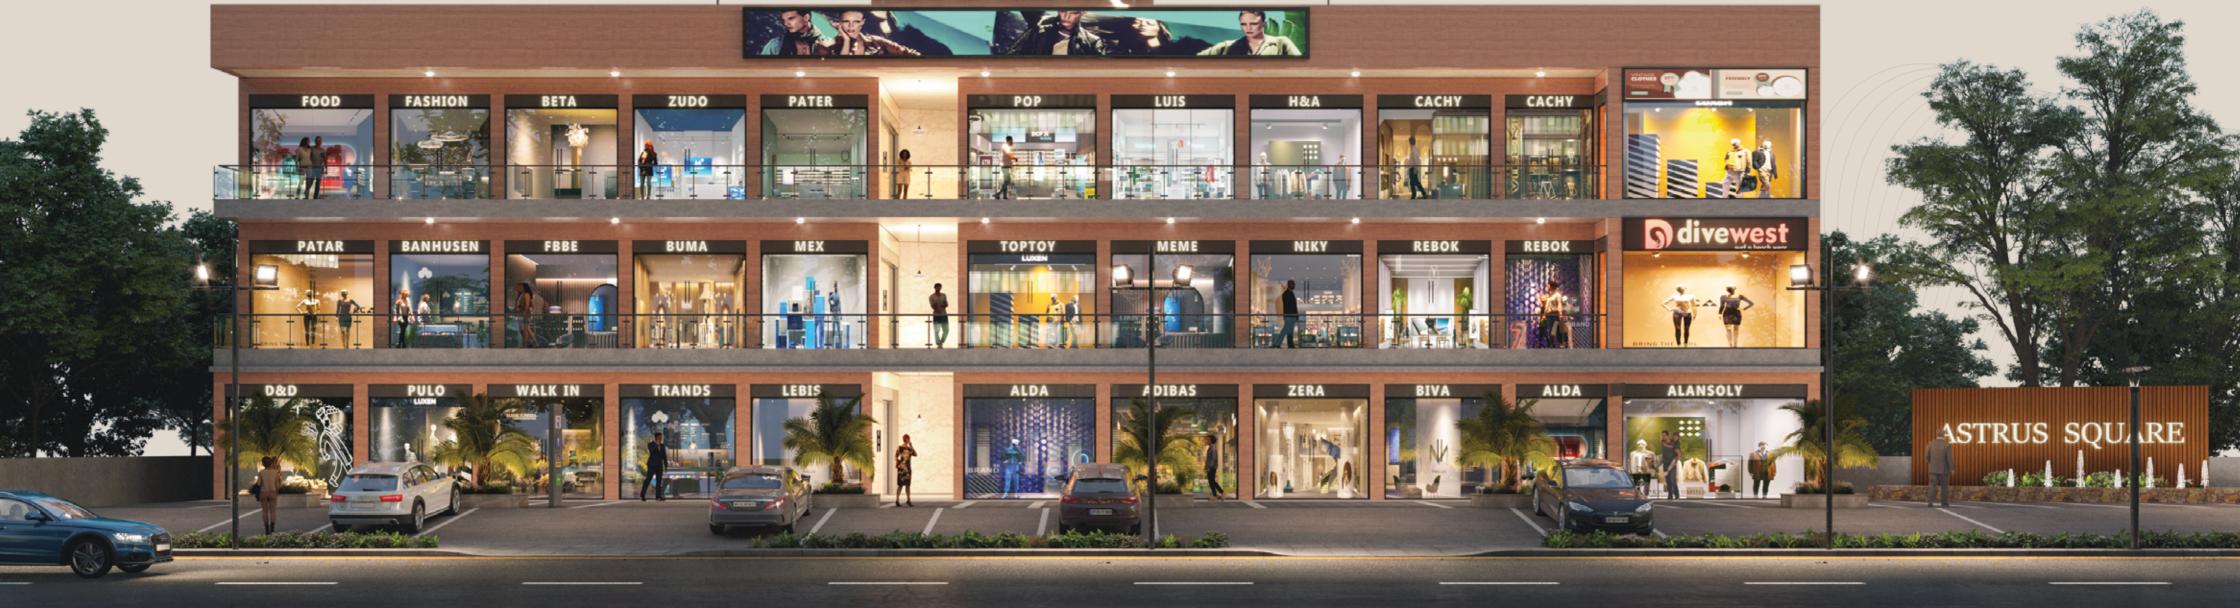

### **ASTRUS SQUARE- High Street Shops, Ghaziabad**

Redefining the retail experience is ASTRUS SQUARE, located in Govindpuram, Ghaziabad. Near a catchment region with over 50,000 families, the Shopping Center is ideally situated. The exquisite façade will greet customers and entice them into the opulent atmosphere of the Shopping. The biggest retail investment chance, designed to satisfy the needs of a developing neighborhood with enormous potential.

Astrus Square is All Set To Redefine The Shopping Experience Both For Buyers And Sellers. Designed Beautifully, This Upcoming Commercial of Modern Architecture, with all modern facilities. Further The Complex Will Offer Facilities Such As Lift, Hygiene-Friendly Toilets, Proper Parking Facilities, Fire Fighting system And 24/7 Security With CCTV Surveillance Etc. It Also Will Enjoy Maximum Accessibility Due To The Fact That It has the Widest retail frontage.

# PROJECT HIGHLIGHTS

North facing shops

Located in high catchment area

Low Maintenance shops

Well planned MEP to cater to all types of businesses

Located on 60 foot wide road

Main road facing shops

Seamless road-to-shop experience

6 Modern facade

Approx. 200 ft. frontage of project

All facilities such as lifts, toilets, parking & 24x7 security

ASTRUS SQUARE