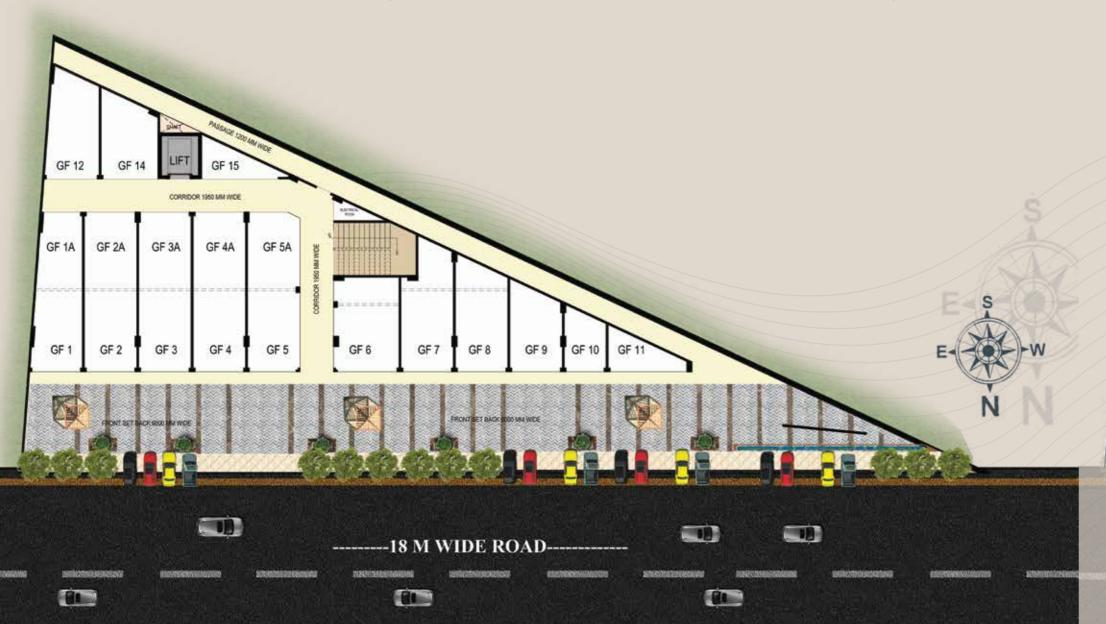

Both For Buyers And Sellers. Designed Beautifully, This Upcoming Commercial of Modern Architecture, with all modern facilities. Further The Complex Will Offer Facilities Such As Lift, Hygiene-Friendly Toilets, Proper Parking Facilities, Fire Fighting system And 24/7 Security With CCTV Surveillance Etc. It Also Will Enjoy Maximum Accessibility Due To The Fact That It has the Widest retail frontage.

# PROJECT HIGHLIGHTS

North facing shops

Located in high catchment area

Low Maintenance shops

Well planned MEP to cater to all types of businesses

Located on 60 foot wide road

Main road facing shops

Seamless road-to-shop experience

6 Modern facade

Approx. 200 ft. frontage of project

All facilities such as lifts, toilets, parking & 24x7 security





ASTRUS SQUARE

## GROUND FLOOR PLAN



## FIRST FLOOR PLAN



---18 M WIDE ROAD-

Disclaimer: Floor plans for representational purpose only, refer specifications table for features and finishes. Plan not to scale.

### SECOND FLOOR PLAN



Discalimer: Floor plans for representational purpose only, refer specifications table for features and finishes. Plan not to scale.

### Uttar Pradesh Real Estate Regulatory Authority (U.P. RERA)

Naveen Bhawan, Rajya Niyojan Sansthan, Kala Kankar House Old Hyderabad, Lucknow - 226007

### FORM C

### REGISTRATION CERTIFICATE OF PROJECT

[The Uttar Pradesh Real Estate (Regulation and Development) Rules, 2016 – See Rule 6(1)] This registration is granted under Section 5 of the Act to the following project under Project Registration Number- UPRERAPRJ986717/04/2024

Project Name: ASTRUS SQUARE